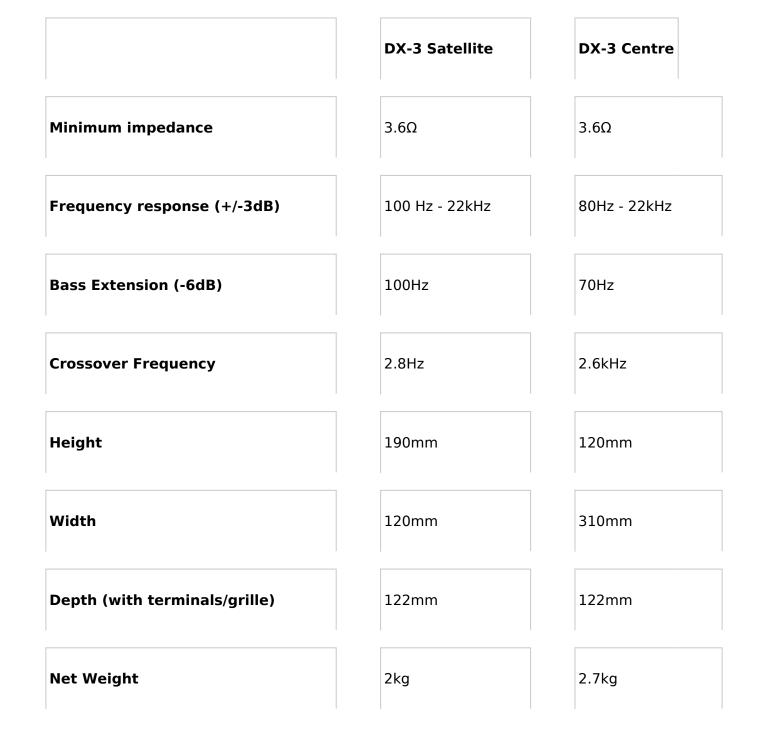

| WHARFEDALE DX-3 5.1 HCP Walnut<br>Pearl |                                                                                                      | ₩₩ARテEÐAևԵր֎℁ℯՅս5֊℩Խ₩CP Walnut Pearl |                                            |  |                                                |
|-----------------------------------------|------------------------------------------------------------------------------------------------------|--------------------------------------|--------------------------------------------|--|------------------------------------------------|
|                                         |                                                                                                      | ut                                   | DX-3 Satellite                             |  | DX-3 Centre                                    |
| Kateg<br>Proizv                         | fra: 18695<br>ategorija prozivoda: Surround Zvučnici<br>roizvođač: Wharfedale<br>Cena: 47.880,00 rsd |                                      |                                            |  |                                                |
|                                         |                                                                                                      |                                      |                                            |  |                                                |
|                                         | General Description                                                                                  |                                      | 2-Way Closed Box<br>Bookshelf Speaker      |  | 2-Way Aperiodic<br>Centre Channel<br>Speaker   |
|                                         | Bass Driver                                                                                          |                                      | 3" (75mm) Woven<br>Polypropylene cone      |  | 3" (75mm) Woven<br>PP Polypropylene<br>cone x2 |
|                                         | Treble Driver                                                                                        |                                      | 3/4" (19mm) High<br>Frequency Silk<br>Dome |  | 3/4" (19mm) High<br>Frequency Silk<br>Dome     |
|                                         | Sensitivity (2.83V @ 1m)                                                                             |                                      | 86dB                                       |  | 87dB                                           |
|                                         | Recommended amplifier power                                                                          |                                      | 25-100W                                    |  | 30-100W                                        |
|                                         | Nominal impedance                                                                                    |                                      | 4Ω                                         |  | 4Ω                                             |